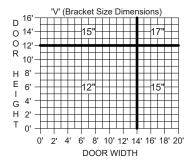

For Between Jamb Mount, add 3/4" to TS, PS, AS, MS Consult factory for Tube Mount dimensions.

| 1/2" |
|------|
| 1/2  |
| 1/2" |
| 1/2" |
|      |