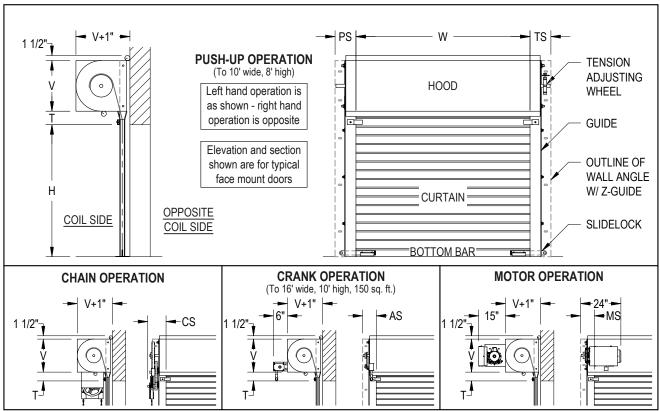

## **CLEARANCES**

| Door Width "W"  | TS     | PS     | CS     | AS     | MS     |
|-----------------|--------|--------|--------|--------|--------|
| To 10'          | 5 1/2" | 5 1/2" | 7 3/4" | 5 1/2" | 5 1/2" |
| Over 10' to 20' | 6"     | N/A    | 8 1/4" | 6"     | 6"     |

For Between Jamb Mount, add 3/4" to TS, PS, AS, MS Consult factory for Tube Mount dimensions.

| 1/2" |
|------|
| 1/2  |
| 1/2" |
| 1/2" |
|      |

## **GENERAL NOTES:**

Clearances are based upon standard door construction. Reduced clearances may be available. Some options may require additional clearance. Drive side shaft may need to be field cut to fit in clearances shown. Shop drawings for specific applications are available. Consult factory for any information not shown.