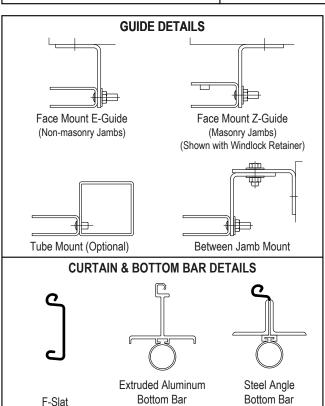

For Between Jamb Mount, add 3/4" to TS, PS, AS, MS Consult factory for Tube Mount dimensions.

| 1/2" |
|------|
| 1/2  |
| 1/2" |
| 1/2" |
|      |