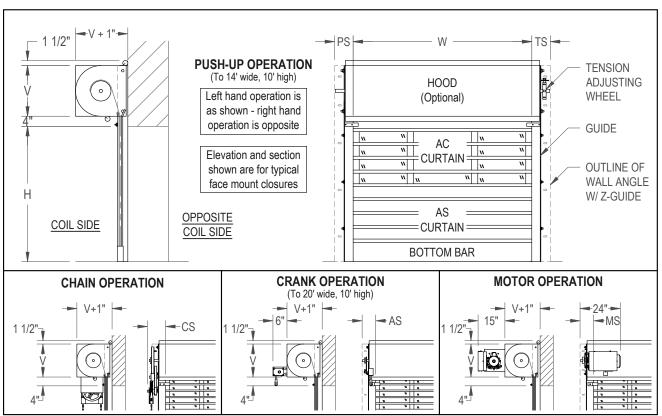

## A-Series Rolling Closures

| CLEARANCES                                                                                                              |             |             |            |           |          |
|-------------------------------------------------------------------------------------------------------------------------|-------------|-------------|------------|-----------|----------|
| Grille Width "W"                                                                                                        | TS          | PS          | CS         | AS        | MS       |
| To 28'                                                                                                                  | 6"          | 6"          | 7 1/2"     | 6"        | 6"       |
| Consult factory for Tube Mou                                                                                            | V' (Bracket | 2 Size Dime | 18' 20' 2  | 22' 24' 2 | 6' 28'   |
| GENERAL NOTES:<br>Clearances are based upon star<br>may be available. Some options<br>shaft may need to be field cut to | may requ    | uire additi | ional clea | rance. Dr | ive side |