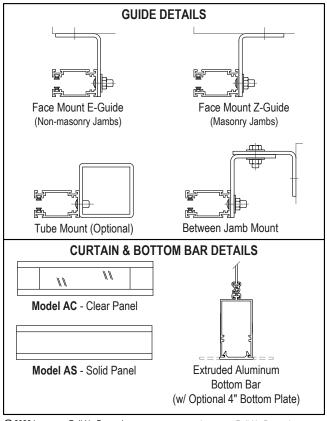

## A-Series Rolling Closures

| CLEARANCES                                                                                                              |             |             |            |           |          |
|-------------------------------------------------------------------------------------------------------------------------|-------------|-------------|------------|-----------|----------|
| Grille Width "W"                                                                                                        | TS          | PS          | CS         | AS        | MS       |
| To 28'                                                                                                                  | 6"          | 6"          | 7 1/2"     | 6"        | 6"       |
| Consult factory for Tube Mou                                                                                            | V' (Bracket | 2 Size Dime | 18' 20' 2  | 22' 24' 2 | 6' 28'   |
| GENERAL NOTES:<br>Clearances are based upon star<br>may be available. Some options<br>shaft may need to be field cut to | may requ    | uire additi | ional clea | rance. Dr | ive side |