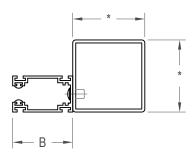

## Grilles & Rolling Closures Guide Details

FACE MOUNT E-GUIDE NON-MASONRY JAMBS

FACE MOUNT Z-GUIDE MASONRY JAMBS

**BETWEEN JAMB MOUNT** 

**TUBE MOUNT** 

\* 3" x 3" TUBE FOR GRILLES TO 20' WIDE, 11' HIGH 4" x 4" TUBE ON LARGER GRILLES TO 30' WIDE, 16' HIGH CONSULT FACTORY FOR TUBE SIZE ON GRILLES OVER 30' WIDE, 16' HIGH

## TYPICAL DIMENSIONS

| GRILLE WIDTH | A <sup>#</sup> | В      | Е      | Z  |
|--------------|----------------|--------|--------|----|
| TO 30'       | 3"             | 2 1/2" | 1 1/2" | 4" |

<sup>#</sup> A DIMENSION INCREASES AS GRILLE SIZE INCREASES TO A MAXIMUM OF 6".
ALL DIMENSIONS SHOWN ARE MINIMUM REQUIRED. ALL DIMENSIONS SHOWN ARE APPROXIMATE.
CONSULT FACTORY FOR LARGER SIZE GRILLES.