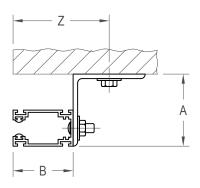

## Grilles & Rolling Closures Guide Details

FACE MOUNT E-GUIDE NON-MASONRY JAMBS

FACE MOUNT Z-GUIDE MASONRY JAMBS

**BETWEEN JAMB MOUNT** 

**TUBE MOUNT** 

\* 3" x 3" TUBE FOR GRILLES TO 20' WIDE, 11' HIGH 4" x 4" TUBE ON LARGER GRILLES TO 30' WIDE, 16' HIGH CONSULT FACTORY FOR TUBE SIZE ON GRILLES OVER 30' WIDE, 16' HIGH

## TYPICAL DIMENSIONS

| GRILLE WIDTH | A <sup>#</sup> | В      | Е      | Z  |
|--------------|----------------|--------|--------|----|
| TO 30'       | 3"             | 2 1/2" | 1 1/2" | 4" |

<sup>#</sup> A DIMENSION INCREASES AS GRILLE SIZE INCREASES TO A MAXIMUM OF 6".
ALL DIMENSIONS SHOWN ARE MINIMUM REQUIRED. ALL DIMENSIONS SHOWN ARE APPROXIMATE.
CONSULT FACTORY FOR LARGER SIZE GRILLES.