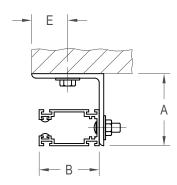

## Grilles & Rolling Closures Guide Details

FACE MOUNT E-GUIDE NON-MASONRY JAMBS

FACE MOUNT Z-GUIDE MASONRY JAMBS

**BETWEEN JAMB MOUNT** 

**TUBE MOUNT** 

\* 3" x 3" TUBE FOR GRILLES TO 20' WIDE, 11' HIGH 4" x 4" TUBE ON LARGER GRILLES TO 30' WIDE, 16' HIGH CONSULT FACTORY FOR TUBE SIZE ON GRILLES OVER 30' WIDE, 16' HIGH

## TYPICAL DIMENSIONS

| GRILLE WIDTH | A <sup>#</sup> | В      | Е      | Z  |
|--------------|----------------|--------|--------|----|
| TO 30'       | 3"             | 2 1/2" | 1 1/2" | 4" |

<sup>#</sup> A DIMENSION INCREASES AS GRILLE SIZE INCREASES TO A MAXIMUM OF 6".
ALL DIMENSIONS SHOWN ARE MINIMUM REQUIRED. ALL DIMENSIONS SHOWN ARE APPROXIMATE.
CONSULT FACTORY FOR LARGER SIZE GRILLES.