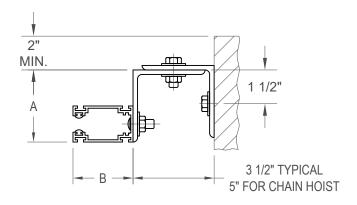

## Grilles & Rolling Closures Guide Details

FACE MOUNT E-GUIDE NON-MASONRY JAMBS

FACE MOUNT Z-GUIDE MASONRY JAMBS

**BETWEEN JAMB MOUNT** 

**TUBE MOUNT** 

\* 3" x 3" TUBE FOR GRILLES TO 20' WIDE, 11' HIGH 4" x 4" TUBE ON LARGER GRILLES TO 30' WIDE, 16' HIGH CONSULT FACTORY FOR TUBE SIZE ON GRILLES OVER 30' WIDE, 16' HIGH

## TYPICAL DIMENSIONS

| GRILLE WIDTH | A <sup>#</sup> | В      | Е      | Z  |
|--------------|----------------|--------|--------|----|
| TO 30'       | 3"             | 2 1/2" | 1 1/2" | 4" |

<sup>#</sup> A DIMENSION INCREASES AS GRILLE SIZE INCREASES TO A MAXIMUM OF 6".
ALL DIMENSIONS SHOWN ARE MINIMUM REQUIRED. ALL DIMENSIONS SHOWN ARE APPROXIMATE.
CONSULT FACTORY FOR LARGER SIZE GRILLES.