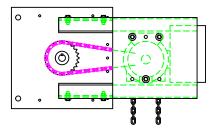

## **AWNING CRANK BRACKET**

No Mechanism

Roller Chain Reduction (Removable Handle Not Shown)