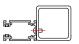

#### **CLOSURES WITH PANEL CURTAINS**

NOTE: Model AC Clear Panel Closure Shown - Model AS Similar

| NO. | DESCRIPTION     |
|-----|-----------------|
| 1   | CYLINDER LOCK   |
| 2   | GUIDE           |
| 3   | WALL ANGLE      |
| 4   | CURTAIN STOP    |
| 5   | DRIVE BRACKET   |
| 6   | STARTER SLAT    |
| 7   | BARREL          |
| 8   | HOOD (OPTIONAL) |
| 9   | TENSION BRACKET |
| 10  | PANEL CURTAIN   |
| 11  | BOTTOM BAR      |