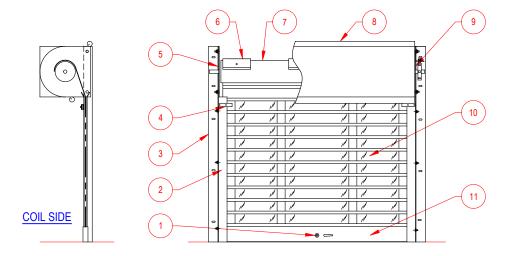

#### **CLOSURES WITH PANEL CURTAINS**

NOTE: Model AC Clear Panel Closure Shown - Model AS Similar

| NO. | DESCRIPTION     |
|-----|-----------------|
| 1   | CYLINDER LOCK   |
| 2   | GUIDE           |
| 3   | WALL ANGLE      |
| 4   | CURTAIN STOP    |
| 5   | DRIVE BRACKET   |
| 6   | STARTER SLAT    |
| 7   | BARREL          |
| 8   | HOOD (OPTIONAL) |
| 9   | TENSION BRACKET |
| 10  | PANEL CURTAIN   |
| 11  | BOTTOM BAR      |