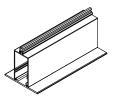

#### **CLOSURES WITH PANEL CURTAINS**

NOTE: Model AC Clear Panel Closure Shown - Model AS Similar

| NO. | DESCRIPTION     |
|-----|-----------------|
| 1   | CYLINDER LOCK   |
| 2   | GUIDE           |
| 3   | WALL ANGLE      |
| 4   | CURTAIN STOP    |
| 5   | DRIVE BRACKET   |
| 6   | STARTER SLAT    |
| 7   | BARREL          |
| 8   | HOOD (OPTIONAL) |
| 9   | TENSION BRACKET |
| 10  | PANEL CURTAIN   |
| 11  | BOTTOM BAR      |