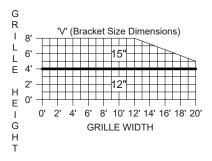

## CLEARANCES

| Grille Width "W" | TS | PS | AS | MS | TM |
|------------------|----|----|----|----|----|
| To 20'           | 5" | 5" | 5" | 5" | 5" |

For face mount to masonry jambs, add 3/4" to dimensions. For between jamb mount, deduct 1/4" from dimensions.