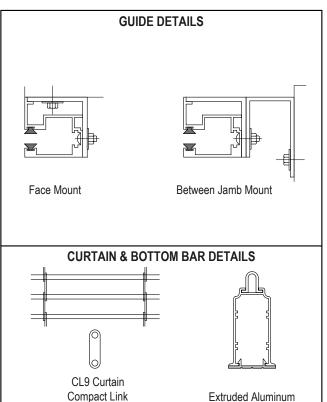

© 2023 Lawrence Roll-Up Doors, Inc.

Lawrence Roll-Up Doors, Inc. reserves the right to change specifications without notice or obligation.

CG-04/23

Links 9" OC, Rods 2" OC

**Bottom Bar**