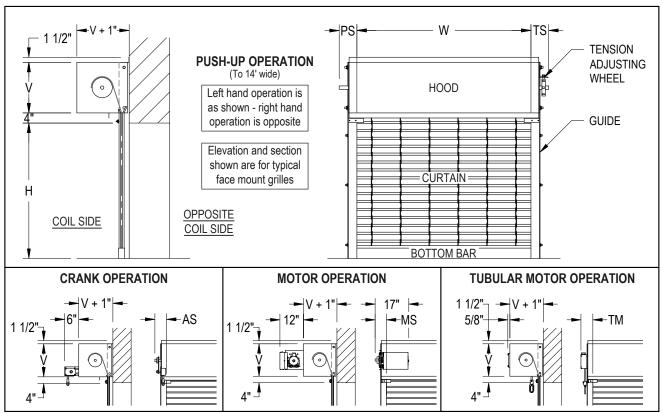

## CLEARANCES

| Grille Width "W" | TS | PS | AS | MS | TM |
|------------------|----|----|----|----|----|
| To 20'           | 5" | 5" | 5" | 5" | 5" |

For face mount to masonry jambs, add 3/4" to dimensions. For between jamb mount, deduct 1/4" from dimensions.

## **GENERAL NOTES:**

Clearances are based upon standard door construction. Reduced clearances may be available. Some options may require additional clearance. Drive side shaft may need to be field cut to fit in clearances shown. Shop drawings for specific applications are available. Consult factory for any information not shown.