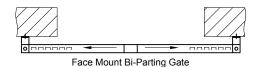

#### JAMB DETAILS

Face Mount Single Gate (Left Stack Shown, Right Stack Opposite)

Between Jamb Mount Single Gate (Left Stack Shown, Right Stack Opposite)

Between Jamb Mount Bi-Parting Gate