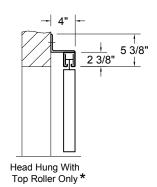

l top track

**FINISH** Factory applied black or gray paint

Two year limited warranty (excluding finish) WARRANTY

### COMMON OPTIONS





High security keyed pin lock





### OTHER OPTIONS

- JC-1000 "Quick Release"
- Unequal Pair Gates
- Floating Gate Sections
- Portable Gates
- Powder Coat Finish

# **GATE DETAILS**



Single Gate (Left Stack Shown, Right Stack Opposite)



Bi-Parting Gate (With Hinged Bottom Track)

#### JAMB DETAILS



Face Mount Single Gate (Left Stack Shown, Right Stack Opposite)



Between Jamb Mount Single Gate (Left Stack Shown, Right Stack Opposite)





Between Jamb Mount Bi-Parting Gate

#### CLEARANCES:

Allow approximately 2" per ft. of gate width for stacking clearance.

## HEAD DETAILS (Face mount details shown - between jamb mount similar)





5 3/8'



#### GENERAL NOTES:

Clearances are based upon standard gate construction. Some options may require additional clearance. Shop drawings for specific applications are available. Consult factory for any information not shown.

\* Available as an option



4525 Littlejohn Street • Baldwin Park, CA 91706 (626) 869-0837 • Toll Free (866) 939-3399 • Fax (626) 869-0841 www.lawrencedoors.com

DC-12/17