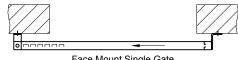

#### JAMB DETAILS

Face Mount Single Gate (Left Stack Shown, Right Stack Opposite)

Between Jamb Mount Single Gate (Left Stack Shown, Right Stack Opposite)

Between Jamb Mount Bi-Parting Gate