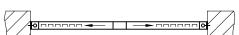

# **GATE DETAILS**

Single Gate (Left Stack Shown, Right Stack Opposite)

Bi-Parting Gate (With Hinged Bottom Track)