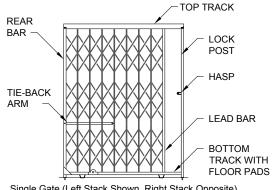

#### SPECIFICATIONS

MAXIMUM SIZE

17 ft. wide (single gate) or 34 ft. wide (bi-parting gate), 12 ft. high

**GATE BODY** 

Vertical double 14 gauge steel channels spaced approximately 6" apart, with 3 double rows of 3/16" lattice bars between

channels, riveted together though zinc plated steel washers

**LEAD & REAR BARS** 14 gauge formed steel box channels LOCKING

Hasp suitable for padlocking gate in closed position (full height lock post on single gate), self-locking steel tie-back arm to

hold gate in open position

**BOTTOM ROLLERS** Machined steel ball bearing swivel double-wheel rollers in 14 gauge formed steel box channel bottom track with rubber

floor pads

**TOP GUIDE** Full height vertical double 14 gauge steel channels traveling though 14 gauge fomed steel box channel top track

**FINISH** Factory applied black or gray paint

Two year limited warranty (excluding finish) WARRANTY

# **GATE DETAILS**

Single Gate (Left Stack Shown, Right Stack Opposite)

Bi-Parting Gate (With Hinged Bottom Track)