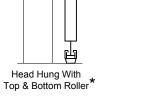

## HEAD DETAILS (Face mount details shown - between jamb mount similar)

5 3/8'

\* Available as an option

4525 Littlejohn Street • Baldwin Park, CA 91706 (626) 869-0837 • Toll Free (866) 939-3399 • Fax (626) 869-0841 www.lawrencedoors.com

DC-12/17