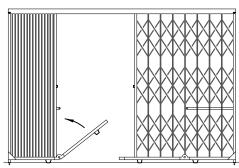

# **GATE DETAILS**

Single Gate (Left Stack Shown, Right Stack Opposite)

Bi-Parting Gate (With Hinged Bottom Track)