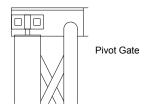

#### SPECIFICATIONS

MAXIMUM SIZE

17 ft. wide (single gate) or 34 ft. wide (bi-parting gate), 12 ft. high

**GATE BODY** 

Vertical double 14 gauge steel channels spaced approximately 6" apart, with 3 double rows of 3/16" lattice bars between

channels, riveted together though zinc plated steel washers

**LEAD & REAR BARS** 14 gauge formed steel box channels LOCKING

Hasp suitable for padlocking gate in closed position (full height lock post on single gate), self-locking steel tie-back arm to

hold gate in open position

**BOTTOM ROLLERS** Machined steel ball bearing swivel double-wheel rollers in 14 gauge formed steel box channel bottom track with rubber

floor pads

**TOP GUIDE** Full height vertical double 14 gauge steel channels traveling though 14 gauge fomed steel box channel top track

**FINISH** Factory applied black or gray paint

Two year limited warranty (excluding finish) WARRANTY