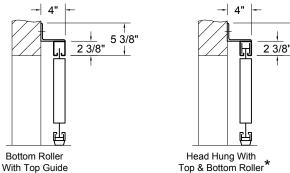

l box channel top track

**FINISH** Factory applied black or gray paint

Two year limited warranty (excluding finish) WARRANTY

### COMMON OPTIONS





High security keyed pin lock





### OTHER OPTIONS

- JC-1000 "Quick Release"
- Unequal Pair Gates
- Floating Gate Sections
- Portable Gates
- Powder Coat Finish

# **GATE DETAILS**



Single Gate (Left Stack Shown, Right Stack Opposite)



Bi-Parting Gate (With Hinged Bottom Track)

#### JAMB DETAILS



Face Mount Single Gate (Left Stack Shown, Right Stack Opposite)



Between Jamb Mount Single Gate (Left Stack Shown, Right Stack Opposite)





Between Jamb Mount Bi-Parting Gate

#### CLEARANCES:

Allow approximately 2" per ft. of gate width for stacking clearance.

## HEAD DETAILS (Face mount details shown - between jamb mount similar)





5 3/8'



#### GENERAL NOTES:

Clearances are based upon standard gate construction. Some options may require additional clearance. Shop drawings for specific applications are available. Consult factory for any information not shown.

\* Available as an option



4525 Littlejohn Street • Baldwin Park, CA 91706 (626) 869-0837 • Toll Free (866) 939-3399 • Fax (626) 869-0841 www.lawrencedoors.com

DC-12/17