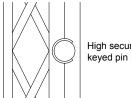

al double 14 gauge steel channels spaced approximately 6" apart, with 3 double rows of 3/16" lattice bars between

channels, riveted together though zinc plated steel washers

**LEAD & REAR BARS** 14 gauge formed steel box channels LOCKING

Hasp suitable for padlocking gate in closed position (full height lock post on single gate), self-locking steel tie-back arm to

hold gate in open position

**BOTTOM ROLLERS** Machined steel ball bearing swivel double-wheel rollers in 14 gauge formed steel box channel bottom track with rubber

floor pads

**TOP GUIDE** Full height vertical double 14 gauge steel channels traveling though 14 gauge fomed steel box channel top track

**FINISH** Factory applied black or gray paint

Two year limited warranty (excluding finish) WARRANTY

### COMMON OPTIONS





High security keyed pin lock





### OTHER OPTIONS

- JC-1000 "Quick Release"
- Unequal Pair Gates
- Floating Gate Sections
- Portable Gates
- Powder Coat Finish

# **GATE DETAILS**



Single Gate (Left Stack Shown, Right Stack Opposite)



Bi-Parting Gate (With Hinged Bottom Track)

#### JAMB DETAILS



Face Mount Single Gate (Left Stack Shown, Right Stack Opposite)



Between Jamb Mount Single Gate (Left Stack Shown, Right Stack Opposite)





Between Jamb Mount Bi-Parting Gate

#### CLEARANCES:

Allow approximately 2" per ft. of gate width for stacking clearance.

## HEAD DETAILS (Face mount details shown - between jamb mount similar)





5 3/8'



#### GENERAL NOTES:

Clearances are based upon standard gate construction. Some options may require additional clearance. Shop drawings