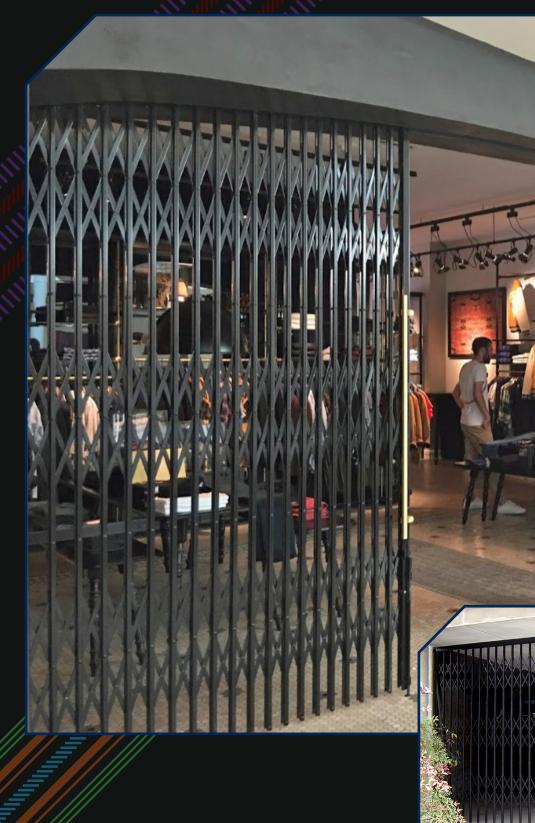

# FOLDING GATES

Our Model DC Folding Gate is one of the most secure gates on the market, designed to provide maximum security and dependability.

## FEATURES INCLUDE:

- Dual channel track construction for high security usage
- Portable version available
- Pivot option available
- Bi-parting design available

### **COMMON APPLICATIONS:**

- Storefronts
- Jewelry/Liquor Stores
- Schools/Universities
- Pharmacies
- Government/Military