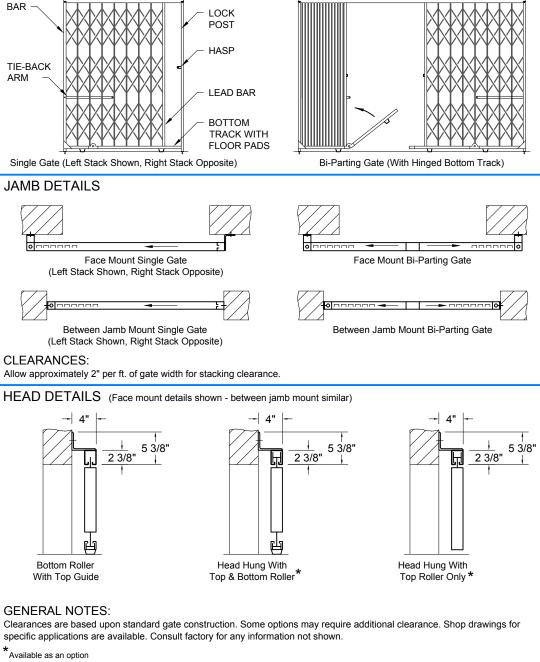

|
| WARRANTY         | Two year limited warranty (excluding finish)                                                                                                                                        |
|                  |                                                                                                                                                                                     |

TOP TRACK

GATE DETAILS

REAR

### COMMON OPTIONS





High security keyed pin lock

Cylinder locking device



Gate cabinets surface mount shallow cabinet shown, recessed or deep cabinet designs available

#### OTHER OPTIONS

- JC-1000 "Quick Release"
- Unequal Pair Gates
- Floating Gate Sections
  Portable Gates
- Powder Coat Finish



4525 Littlejohn Street • Baldwin Park, CA 91706 (626) 869-0837 • Toll Free (866) 939-3399 • Fax (626) 869-0841 www.lawrencedoors.com DC-12/17

© 2017 Lawrence Roll-Up Doors, Inc. Lawrence Roll-Up Doors, Inc. reserves the right to change specifications without notice. Refer to Standard Specifications sheets (available upon request) for complete product information.