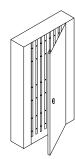

# FOLDING GATES

Our Model DC Folding Gate is one of the most secure gates on the market, designed to provide maximum security and dependability.

## MADE IN THE USA SINCE 1925

| SPECIFICATIONS   |                                                                                                                                                                                     |
|------------------|-------------------------------------------------------------------------------------------------------------------------------------------------------------------------------------|
| MAXIMUM SIZE     | 17 ft. wide (single gate) or 34 ft. wide (bi-parting gate), 12 ft. high                                                                                                             |
| GATE BODY        | Vertical double 14 gauge steel channels spaced approximately 6" apart, with 3 double rows of 3/16" lattice bars between channels, riveted together though zinc plated steel washers |
| LEAD & REAR BARS | 14 gauge formed steel box channels                                                                                                                                                  |
| LOCKING          | Hasp suitable for padlocking gate in closed position (full height lock post on single gate), self-locking steel tie-back arm to hold gate in open position                          |
| BOTTOM ROLLERS   | Machined steel ball bearing swivel double-wheel rollers in 14 gauge formed steel box channel bottom track with rubber floor pads                                                    |
| TOP GUIDE        | Full height vertical double 14 gauge steel channels traveling though 14 gauge fomed steel box channel top track                                                                     |
| FINISH           | Factory applied black or gray paint                                                                                                                                                 |
| WARRANTY         | Two year limited warranty (excluding finish)                                                                                                                                        |
|                  |                                                                                                                                                                                     |