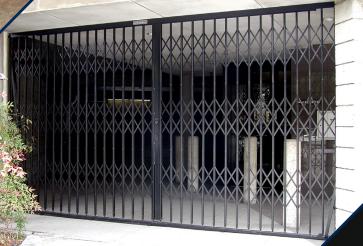

# FOLDING GATES

Our Model DC Folding Gate is one of the most secure gates on the market, designed to provide maximum security and dependability.

## FEATURES INCLUDE:

- Dual channel track construction for high security usage
- Portable version available
- Pivot option available
- Bi-parting design available

## MADE IN THE USA SINCE 1925

| SPECIFICATIONS   |                                                                                                                                                                                     |
|------------------|-------------------------------------------------------------------------------------------------------------------------------------------------------------------------------------|
| MAXIMUM SIZE     | 17 ft. wide (single gate) or 34 ft. wide (bi-parting gate), 12 ft. high                                                                                                             |
| GATE BODY        | Vertical double 14 gauge steel channels spaced approximately 6" apart, with 3 double rows of 3/16" lattice bars between channels, riveted together though zinc plated steel washers |
| LEAD & REAR BARS | 14 gauge formed steel box channels                                                                                                                                                  |
| LOCKING          | Hasp suitable for padlocking gate in closed position (full height lock post on single gate), self-locking steel tie-back arm to hold gate in open position                          |
| BOTTOM ROLLERS   | Machined steel ball bearing swivel double-wheel rollers in 14 gauge formed steel box channel bottom track with rubber floor pads                                                    |
| TOP GUIDE        | Full height vertical double 14 gauge steel channels traveling though 14 gauge fomed steel box channel top track                                                                     |
| FINISH           | Factory applied black or gray paint                                                                                                                                                 |
| WARRANTY         | Two year limited warranty (excluding finish)                                                                                                                                        |
|                  |                                                                                                                                                                                     |