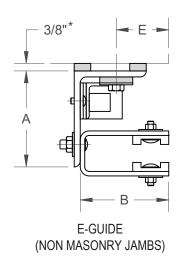

## BETWEEN JAMB MOUNT

## NOTES:

- 1. DUAL ISOLATION SYSTEM WITH NEOPRENE ISOLATOR STRIPS AND WASHERS (SHOWN IN GREY) TO BE FIELD INSTALLED PER INSTRUCTIONS.
- 2. AVAILABLE ON HIGH PERFORMANCE DOORS TO 20' WIDE, 16' HIGH WITHOUT WINDLOCKS.
- 3. AVAILABLE ON HIGH PERFORMANCE GRILLES TO 30' WIDE.
- 4. AVAILABLE ON HIGH PERFORMANCE TIGHT-COIL GRILLES TO 28' WIDE
- 5. FOR A, B, Z & E DIMENSIONS REFER TO HIGH PERFORMANCE GUIDE DETAILS.
- 6. \*3/8" DIMENSION IS TYPICAL ALLOWANCE FOR ISOLATION STRIPS BUT MAY VARY BASED UPON ACTUAL COMPRESSION.