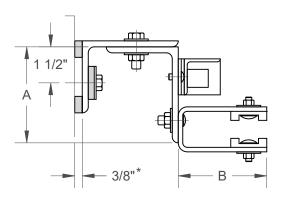

## **FACE MOUNT**

## NOTES:

- 1. DUAL ISOLATION SYSTEM WITH NEOPRENE ISOLATOR STRIPS AND WASHERS (SHOWN IN GREY) TO BE FIELD INSTALLED PER INSTRUCTIONS.
- 2. AVAILABLE ON HIGH PERFORMANCE DOORS TO 20' WIDE, 16' HIGH WITHOUT WINDLOCKS.
- 3. AVAILABLE ON HIGH PERFORMANCE GRILLES TO 30' WIDE.
- 4. AVAILABLE ON HIGH PERFORMANCE TIGHT-COIL GRILLES TO 28' WIDE
- 5. FOR A, B, Z & E DIMENSIONS REFER TO HIGH PERFORMANCE GUIDE DETAILS.
- 6. \*3/8" DIMENSION IS TYPICAL ALLOWANCE FOR ISOLATION STRIPS BUT MAY VARY BASED UPON ACTUAL COMPRESSION.