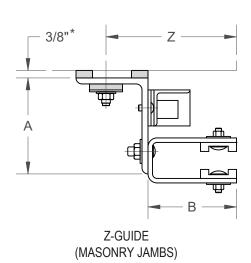

## BETWEEN JAMB MOUNT

## NOTES:

- 1. DUAL ISOLATION SYSTEM WITH NEOPRENE ISOLATOR STRIPS AND WASHERS (SHOWN IN GREY) TO BE FIELD INSTALLED PER INSTRUCTIONS.
- 2. AVAILABLE ON HIGH PERFORMANCE DOORS TO 20' WIDE, 16' HIGH WITHOUT WINDLOCKS.
- 3. AVAILABLE ON HIGH PERFORMANCE GRILLES TO 30' WIDE.
- 4. AVAILABLE ON HIGH PERFORMANCE TIGHT-COIL GRILLES TO 28' WIDE
- 5. FOR A, B, Z & E DIMENSIONS REFER TO HIGH PERFORMANCE GUIDE DETAILS.
- 6. \*3/8" DIMENSION IS TYPICAL ALLOWANCE FOR ISOLATION STRIPS BUT MAY VARY BASED UPON ACTUAL COMPRESSION.