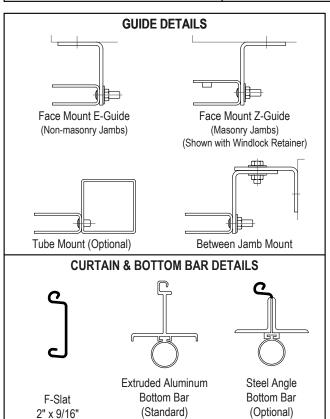

For Between Jamb Mount, add 3/4" to TS, PS, AS, MS Consult factory for Tube Mount dimensions.

| ٧   | Т      |  |
|-----|--------|--|
| 12" | 3 1/2" |  |
| 15" | 3 1/2" |  |
| 17" | 4 1/2" |  |

## **GENERAL NOTES:**

Clearances are based upon standard door construction. Reduced clearances may be available. Some options may require additional clearance. Drive side shaft may need to be field cut to fit in clearances shown. Shop drawings for specific applications are available. Consult factory for any information not shown.