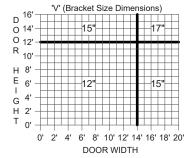

For Between Jamb Mount, add 3/4" to TS, PS, AS, MS Consult factory for Tube Mount dimensions.

| ٧   | Т      |  |
|-----|--------|--|
| 12" | 3 1/2" |  |
| 15" | 3 1/2" |  |
| 17" | 4 1/2" |  |