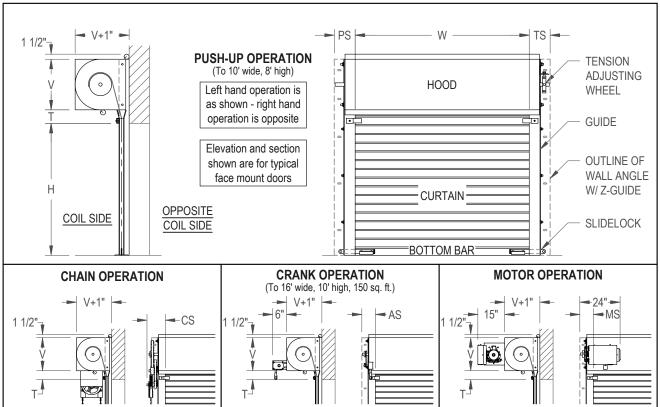

## **CLEARANCES**

| Door Width "W"  | TS     | PS     | CS     | AS     | MS     |
|-----------------|--------|--------|--------|--------|--------|
| To 10'          | 5 1/2" | 5 1/2" | 7 3/4" | 5 1/2" | 5 1/2" |
| Over 10' to 20' | 6"     | N/A    | 8 1/4" | 6"     | 6"     |

For Between Jamb Mount, add 3/4" to TS, PS, AS, MS Consult factory for Tube Mount dimensions.

| ٧   | Т      |  |
|-----|--------|--|
| 12" | 3 1/2" |  |
| 15" | 3 1/2" |  |
| 17" | 4 1/2" |  |

## **GENERAL NOTES:**

Clearances are based upon standard door construction. Reduced clearances may be available. Some options may require additional clearance. Drive side shaft may need to be field cut to fit in clearances shown. Shop drawings for specific applications are available. Consult factory for any information not shown.