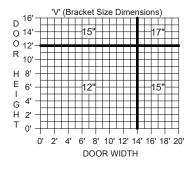

For Between Jamb Mount, add 3/4" to TS, PS, AS, MS Consult factory for Tube Mount dimensions.

| ٧   | T      |  |  |
|-----|--------|--|--|
| 12" | 3 1/2" |  |  |
| 15" | 3 1/2" |  |  |
| 17" | 4 1/2" |  |  |
| 17" | 4 1/2" |  |  |