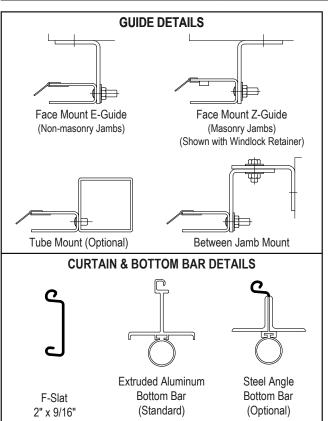

For Between Jamb Mount, add 3/4" to TS, PS, AS, MS Consult factory for Tube Mount dimensions.

| ٧   | T      |  |  |
|-----|--------|--|--|
| 12" | 3 1/2" |  |  |
| 15" | 3 1/2" |  |  |
| 17" | 4 1/2" |  |  |
| 17" | 4 1/2" |  |  |