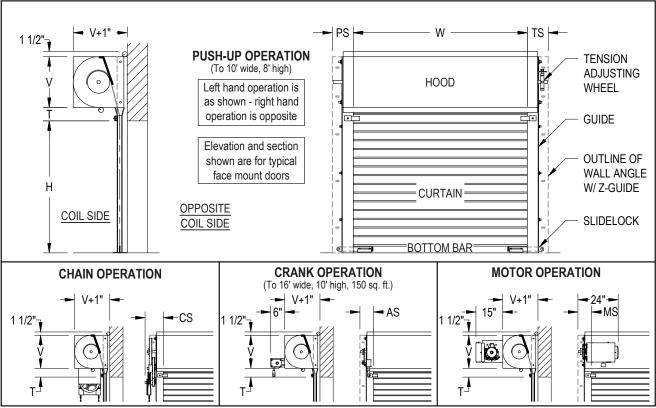

## **CLEARANCES**

| Door Width "W"  | TS     | PS     | CS     | AS     | MS     |
|-----------------|--------|--------|--------|--------|--------|
| To 10'          | 5 1/2" | 5 1/2" | 7 3/4" | 5 1/2" | 5 1/2" |
| Over 10' to 20' | 6"     | N/A    | 8 1/4" | 6"     | 6"     |

For Between Jamb Mount, add 3/4" to TS, PS, AS, MS Consult factory for Tube Mount dimensions.

| ٧   | T      |  |  |
|-----|--------|--|--|
| 12" | 3 1/2" |  |  |
| 15" | 3 1/2" |  |  |
| 17" | 4 1/2" |  |  |
| 17" | 4 1/2" |  |  |

## **GENERAL NOTES:**

Clearances are based upon standard door construction. Reduced clearances may be available. Some options may require additional clearance. Drive side shaft may need to be field cut to fit in clearances shown. Shop drawings for specific applications are available. Consult factory for any information not shown.