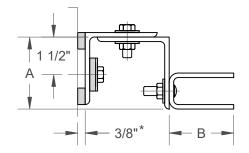

# BETWEEN JAMB MOUNT

## NOTES:

- 1. DUAL ISOLATION SYSTEM WITH NEOPRENE ISOLATION STRIPS AND WASHERS (SHOWN IN GREY) TO BE FIELD INSTALLED PER INSTRUCTIONS.
- 2. AVAILABLE ON SERVICE DOORS TO 20' WIDE, 16' HIGH WITHOUT WINDLOCKS.
- 3. AVAILABLE ON GRILLES TO 30' WIDE.
- 4. FOR A, B, Z & E DIMENSIONS REFER TO GUIDE DETAILS.
- 5. \*3/8" DIMENSION IS TYPICAL ALLOWANCE FOR ISOLATION STRIPS BUT MAY VARY BASED UPON ACTUAL COMPRESSION.