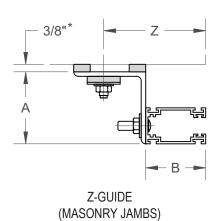

#### **FACE MOUNT**

E-GUIDE (NON MASONRY JAMBS)

Z-GUIDE (MASONRY JAMBS)

# BETWEEN JAMB MOUNT

## NOTES:

- 1. DUAL ISOLATION SYSTEM WITH NEOPRENE ISOLATION STRIPS AND WASHERS (SHOWN IN GREY) TO BE FIELD INSTALLED PER INSTRUCTIONS.
- 2. AVAILABLE ON SERVICE DOORS TO 20' WIDE, 16' HIGH WITHOUT WINDLOCKS.
- 3. AVAILABLE ON GRILLES TO 30' WIDE.
- 4. FOR A, B, Z & E DIMENSIONS REFER TO GUIDE DETAILS.
- 5. \*3/8" DIMENSION IS TYPICAL ALLOWANCE FOR ISOLATION STRIPS BUT MAY VARY BASED UPON ACTUAL COMPRESSION.