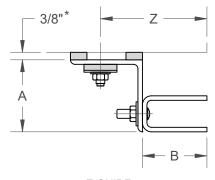

# BETWEEN JAMB MOUNT

## NOTES:

- 1. DUAL ISOLATION SYSTEM WITH NEOPRENE ISOLATION STRIPS AND WASHERS (SHOWN IN GREY) TO BE FIELD INSTALLED PER INSTRUCTIONS.
- 2. AVAILABLE ON SERVICE DOORS TO 20' WIDE, 16' HIGH WITHOUT WINDLOCKS.
- 3. AVAILABLE ON GRILLES TO 30' WIDE.
- 4. FOR A, B, Z & E DIMENSIONS REFER TO GUIDE DETAILS.
- 5. \*3/8" DIMENSION IS TYPICAL ALLOWANCE FOR ISOLATION STRIPS BUT MAY VARY BASED UPON ACTUAL COMPRESSION.