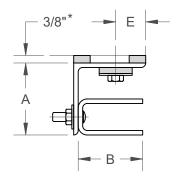

#### **FACE MOUNT**

E-GUIDE (NON MASONRY JAMBS)

Z-GUIDE (MASONRY JAMBS)

## NOTES:

- 1. DUAL ISOLATION SYSTEM WITH NEOPRENE ISOLATION STRIPS AND WASHERS (SHOWN IN GREY) TO BE FIELD INSTALLED PER INSTRUCTIONS.
- 2. AVAILABLE ON SERVICE DOORS TO 20' WIDE, 16' HIGH WITHOUT WINDLOCKS.
- 3. AVAILABLE ON GRILLES TO 30' WIDE.
- 4. FOR A, B, Z & E DIMENSIONS REFER TO GUIDE DETAILS.
- 5. \*3/8" DIMENSION IS TYPICAL ALLOWANCE FOR ISOLATION STRIPS BUT MAY VARY BASED UPON ACTUAL COMPRESSION.