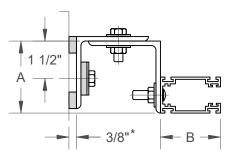

#### **FACE MOUNT**

E-GUIDE (NON MASONRY JAMBS)

Z-GUIDE (MASONRY JAMBS)

## NOTES:

- 1. DUAL ISOLATION SYSTEM WITH NEOPRENE ISOLATION STRIPS AND WASHERS (SHOWN IN GREY) TO BE FIELD INSTALLED PER INSTRUCTIONS.
- 2. AVAILABLE ON SERVICE DOORS TO 20' WIDE, 16' HIGH WITHOUT WINDLOCKS.
- 3. AVAILABLE ON GRILLES TO 30' WIDE.
- 4. FOR A, B, Z & E DIMENSIONS REFER TO GUIDE DETAILS.
- 5. \*3/8" DIMENSION IS TYPICAL ALLOWANCE FOR ISOLATION STRIPS BUT MAY VARY BASED UPON ACTUAL COMPRESSION.