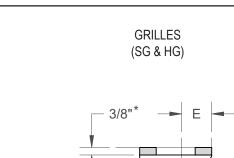

#### **FACE MOUNT**

E-GUIDE (NON MASONRY JAMBS)

Z-GUIDE (MASONRY JAMBS)

## NOTES:

- 1. DUAL ISOLATION SYSTEM WITH NEOPRENE ISOLATION STRIPS AND WASHERS (SHOWN IN GREY) TO BE FIELD INSTALLED PER INSTRUCTIONS.
- 2. AVAILABLE ON SERVICE DOORS TO 20' WIDE, 16' HIGH WITHOUT WINDLOCKS.
- 3. AVAILABLE ON GRILLES TO 30' WIDE.
- 4. FOR A, B, Z & E DIMENSIONS REFER TO GUIDE DETAILS.
- 5. \*3/8" DIMENSION IS TYPICAL ALLOWANCE FOR ISOLATION STRIPS BUT MAY VARY BASED UPON ACTUAL COMPRESSION.