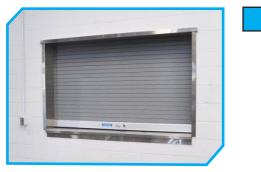

#### **HIGH PERFORMANCE DOORS \***

The Model PD represents the pinnacle of high performance, speed, and durability—a door engineered to stand the test of time!

\*Lawrence high performance products are designed for 500,000 cycles usage with an average operating speed of up to 24 inches per second to open and 12" per second to close.