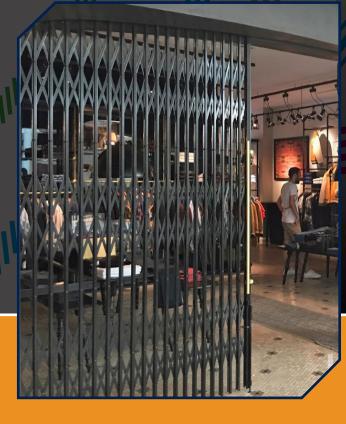

SIDE FOLDING CLOSURES

The F Series Side Folding Closures provide a compact and efficient security solution, perfect for spaces with limited headroom like kiosks, parcel shipping stores, and mall storefronts.