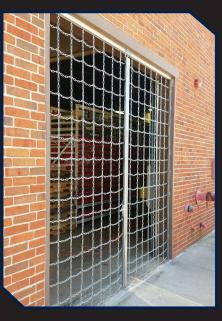

#### **CHAIN GATES**

These gates are fabricated as horizontal and vertical rows of interconnected chain links in a square pattern suspended from a top track. With two different models, they can be used on truck bodies (specifically the cargo hold area of box trucks) and can also provide access control to buildings as well.