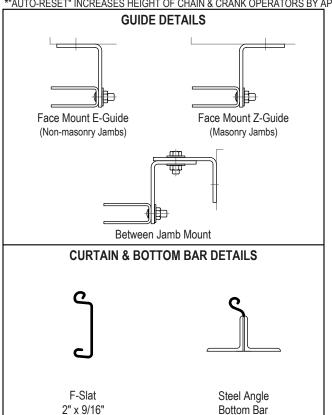

For Between Jamb Mount, add 3/4" to dimensions.

<sup>#</sup>Use next category for 4-hour rated doors.