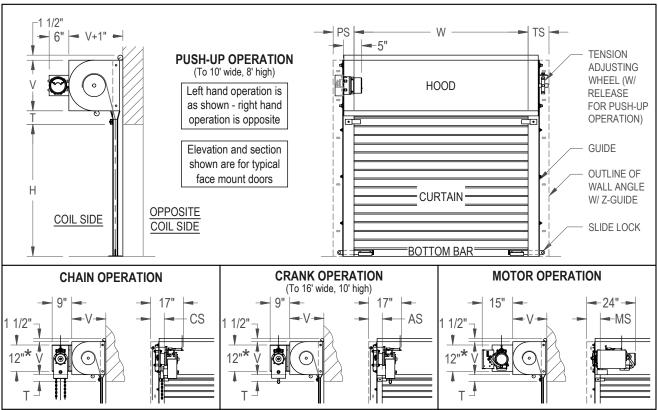

## **CLEARANCES**

| Door Width "W"     | TS     | PS     | CS     | AS     | MS     |
|--------------------|--------|--------|--------|--------|--------|
| To 8' <sup>#</sup> | 5 1/2" | 5 1/2" | 5 1/2" | 5 1/2" | 5 1/2" |
| Over 8' to 12'     | 6"     | 6"     | 6"     | 6"     | 6"     |
| Over 12' to 16'    | 7"     | N/A    | 7"     | 7"     | 7"     |

For Between Jamb Mount, add 3/4" to dimensions.

<sup>#</sup>Use next category for 4-hour rated doors.

## **GENERAL NOTES:**

Clearances are based upon standard door construction. Reduced clearances may be available. Some options may require additional clearance. Drive side shaft may need to be field cut to fit in clearances shown. Shop drawings for specific applications are available. Consult factory for any information not shown.