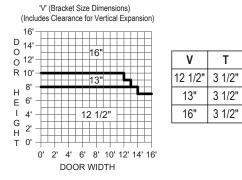

## Model ML **Fire Doors**



## INCREASES HEIGHT OF CHAIN & CRANK OPERATORS BY APPROXIMATELY 3



## **CLEARANCES**

| Door Width "W"     | TS     | PS     | CS     | AS     | MS     |
|--------------------|--------|--------|--------|--------|--------|
| To 8' <sup>#</sup> | 5 1/2" | 5 1/2" | 5 1/2" | 5 1/2" | 5 1/2" |
| Over 8' to 12'     | 6"     | 6"     | 6"     | 6"     | 6"     |
| Over 12' to 16'    | 7"     | N/A    | 7"     | 7"     | 7"     |

For Between Jamb Mount, add 3/4" to dimensions.

<sup>#</sup>Use next category for 4-hour rated doors.



## **GENERAL NOTES:**

Clearances are based upon standard door construction. Reduced clearances may be available. Some options may require additional clearance. Drive side shaft may need to be field cut to fit in clearances shown. Shop drawings for specific applications are available. Consult factory for any information not shown.

© 2024 Lawrence Roll-Up Doors, Inc.

Lawrence Roll-Up Doors, Inc. reserves the right to change specifications without notice or obligation.