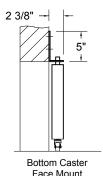

i-parting gate or intermediate support on single gate, pivoting steel tie-back arm to hold gate in open position

**BOTTOM CASTER** 

Hard rubber 2" swivel caster on bottom of lead bar

**FINISH** Hot-dip gavlanized, or factory applied black or gray paint

WARRANTY One year limited warranty (excluding finish)

### **COMMON OPTIONS**









### OTHER OPTIONS

- LT Series folding gates are also available as portable gates
- Powder Coat Finish
- Mesh or Vinvl Privacv

### **GATE DETAILS**



Single Gate (Left Stack Shown, Right Stack Opposite)

# PIVOT POINT CANE **BOLT** Bi-Parting Gate

JAMB DETAILS





(Left Stack Shown, Right Stack Opposite)

## 扫压 Face Mount Bi-Parting Gate



### CLEARANCES:

Allow approximately 2" per ft. of gate width for stacking clearance.

### **HEAD DETAILS**









Between Jamb Mount

### **GENERAL NOTES:**

Clearances are based upon standard gate construction. Some options may require additional clearance. Shop drawings for specific applications are available. Consult factory for any information not shown.

5 3/8'



4525 Littlejohn Street • Baldwin Park, CA 91706 (626) 869-0837 • Toll Free (866) 939-3399 • Fax (626) 869-0841 www.lawrencedoors.com

LT-12/17