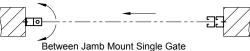

channels

Malleable iron casting at top and bottom of rear bar

Hasp suitable for padlocking gate in closed position (full height lock post on single gate), 3/4" cane bolt on lead bar of

bi-parting gate or intermediate support on single gate, pivoting steel tie-back arm to hold gate in open position

**BOTTOM CASTER** 

Hard rubber 2" swivel caster on bottom of lead bar

**FINISH** Hot-dip gavlanized, or factory applied black or gray paint

WARRANTY One year limited warranty (excluding finish)

### **COMMON OPTIONS**









### OTHER OPTIONS

- LT Series folding gates are also available as portable gates
- Powder Coat Finish
- Mesh or Vinvl Privacv

### **GATE DETAILS**



Single Gate (Left Stack Shown, Right Stack Opposite)

# PIVOT POINT CANE **BOLT** Bi-Parting Gate

JAMB DETAILS





(Left Stack Shown, Right Stack Opposite)

## 扫压 Face Mount Bi-Parting Gate



### CLEARANCES:

Allow approximately 2" per ft. of gate width for stacking clearance.

### **HEAD DETAILS**









Between Jamb Mount

### **GENERAL NOTES:**

Clearances are based upon standard gate construction. Some options may require additional clearance. Shop drawings for specific applications are available. Consult factory for any information not shown.

5 3/8'



4525 Littlejohn Street • Baldwin Park, CA 91706 (626) 869-0837 • Toll Free (866) 939-3399 • Fax (626) 869-0841 www.lawrencedoors.com

LT-12/17