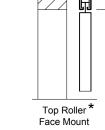

parting gate or intermediate support on single gate, pivoting steel tie-back arm to hold gate in open position

**BOTTOM CASTER** 

Hard rubber 2" swivel caster on bottom of lead bar

**FINISH** Hot-dip gavlanized, or factory applied black or gray paint

WARRANTY One year limited warranty (excluding finish)

### **COMMON OPTIONS**









### OTHER OPTIONS

- LT Series folding gates are also available as portable gates
- Powder Coat Finish
- Mesh or Vinvl Privacv

### **GATE DETAILS**



Single Gate (Left Stack Shown, Right Stack Opposite)

# PIVOT POINT CANE **BOLT** Bi-Parting Gate

JAMB DETAILS





(Left Stack Shown, Right Stack Opposite)

## 扫压 Face Mount Bi-Parting Gate



### CLEARANCES:

Allow approximately 2" per ft. of gate width for stacking clearance.

### **HEAD DETAILS**









Between Jamb Mount

### **GENERAL NOTES:**

Clearances are based upon standard gate construction. Some options may require additional clearance. Shop drawings for specific applications are available. Consult factory for any information not shown.

5 3/8'



4525 Littlejohn Street • Baldwin Park, CA 91706 (626) 869-0837 • Toll Free (866) 939-3399 • Fax (626) 869-0841 www.lawrencedoors.com

LT-12/17