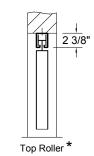

ing gate or intermediate support on single gate, pivoting steel tie-back arm to hold gate in open position

**BOTTOM CASTER** 

Hard rubber 2" swivel caster on bottom of lead bar

**FINISH** Hot-dip gavlanized, or factory applied black or gray paint

WARRANTY One year limited warranty (excluding finish)

### **COMMON OPTIONS**









### OTHER OPTIONS

- LT Series folding gates are also available as portable gates
- Powder Coat Finish
- Mesh or Vinvl Privacv

### **GATE DETAILS**



Single Gate (Left Stack Shown, Right Stack Opposite)

# PIVOT POINT CANE **BOLT** Bi-Parting Gate

JAMB DETAILS





(Left Stack Shown, Right Stack Opposite)

## 扫压 Face Mount Bi-Parting Gate



### CLEARANCES:

Allow approximately 2" per ft. of gate width for stacking clearance.

### **HEAD DETAILS**









Between Jamb Mount

### **GENERAL NOTES:**

Clearances are based upon standard gate construction. Some options may require additional clearance. Shop drawings for specific applications are available. Consult factory for any information not shown.

5 3/8'



4525 Littlejohn Street • Baldwin Park, CA 91706 (626) 869-0837 • Toll Free (866) 939-3399 • Fax (626) 869-0841 www.lawrencedoors.com

LT-12/17