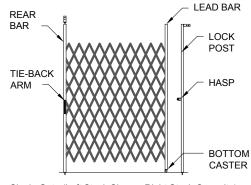

#### **SPECIFICATIONS**

**MAXIMUM SIZE GATE BODY** 

13 ft. wide (single gate) or 26 ft. wide (bi-parting gate), 6 ft. high (extended)

Diagonal 14 gauge steel lattice channels in a diamond pattern, spaced approximately 6" apart, riveted back-to-back

through zinc plated steel washers between channels, non-metallic vertical rollers enclosed in lead and rear

bars, vertical intermediate supports on single gate sections over 8 ft. wide

**LEAD & REAR BARS GATE PIVOT LOCKING** 

14 gauge formed steel box channels

Malleable iron casting at top and bottom of rear bar

Hasp suitable for padlocking gate in closed position (full height lock post on single gate), 3/4" cane bolt on lead bar of

bi-parting gate or intermediate support on single gate, pivoting steel tie-back arm to hold gate in open position

**BOTTOM CASTER** 

Hard rubber 2" swivel caster on bottom of lead bar

**FINISH** Hot-dip gavlanized, or factory applied black or gray paint

### **GATE DETAILS**

Single Gate (Left Stack Shown, Right Stack Opposite)