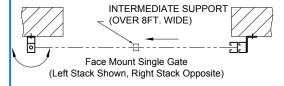

through zinc plated steel washers between channels, non-metallic vertical rollers enclosed in lead and rear

bars, vertical intermediate supports on single gate sections over 8 ft. wide

**LEAD & REAR BARS GATE PIVOT LOCKING** 

### **GATE DETAILS**

Single Gate (Left Stack Shown, Right Stack Opposite)