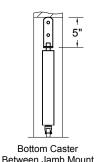

rting gate or intermediate support on single gate, pivoting steel tie-back arm to hold gate in open position

**BOTTOM CASTER** 

Hard rubber 2" swivel caster on bottom of lead bar

**FINISH** Hot-dip gavlanized, or factory applied black or gray paint

WARRANTY One year limited warranty (excluding finish)

### **COMMON OPTIONS**









### OTHER OPTIONS

- LT Series folding gates are also available as portable gates
- Powder Coat Finish
- Mesh or Vinvl Privacv

### **GATE DETAILS**



Single Gate (Left Stack Shown, Right Stack Opposite)

# PIVOT POINT CANE **BOLT** Bi-Parting Gate

JAMB DETAILS





(Left Stack Shown, Right Stack Opposite)

## 扫压 Face Mount Bi-Parting Gate



### CLEARANCES:

Allow approximately 2" per ft. of gate width for stacking clearance.

### **HEAD DETAILS**









Between Jamb Mount

### **GENERAL NOTES:**

Clearances are based upon standard gate construction. Some options may require additional clearance. Shop drawings for specific applications are available. Consult factory for any information not shown.

5 3/8'



4525 Littlejohn Street • Baldwin Park, CA 91706 (626) 869-0837 • Toll Free (866) 939-3399 • Fax (626) 869-0841 www.lawrencedoors.com

LT-12/17