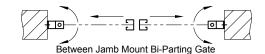

# PIVOT POINT CANE **BOLT** Bi-Parting Gate

JAMB DETAILS

(Left Stack Shown, Right Stack Opposite)